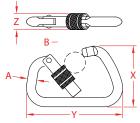

## BLACK COATED CARBON STEEL W/ BRASS LOCK

| ITEM       | Α    | В     | <b>X</b><br>(height) | <b>Y</b><br>(length) | <b>Z</b><br>(width) | WLL<br>(lb) | WT<br>(lb) | PACKAGING<br>TYPE | EACH<br>(qty) | INNER<br>(qty) | CARTON<br>(qty) | UPC          |
|------------|------|-------|----------------------|----------------------|---------------------|-------------|------------|-------------------|---------------|----------------|-----------------|--------------|
| Z0149-0013 | 1/2" | 1.06" | 3.09"                | 4.50"                | 0.72"               | 3,500       | 0.56       | POLYBAG           | 1             | 1              | 50              | 791506058830 |